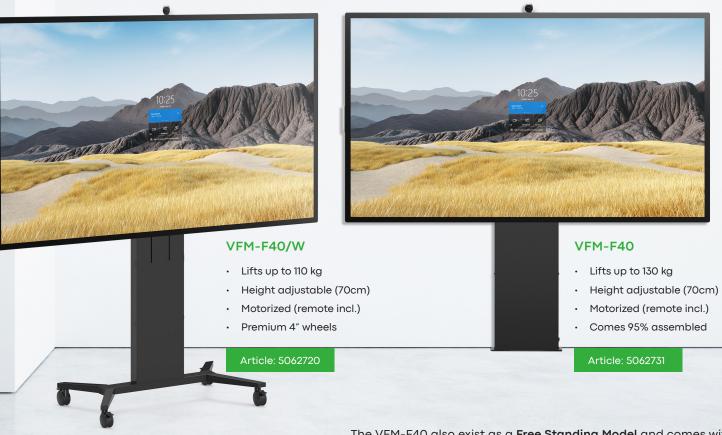

## Collaborate everywhere, anyhow.

From meeting spaces and beyond, the Vision height adjustable floor and wall stand delivers true team experience while bridging the distance between remote teams and onsite meeting participants with the Surface Hub 2S. Moreover, the stand lifts up to 130kg and is 100% safe paired with the Microsoft Hub 2S 85" display. Collaborate easier than ever from anywhere.

## Microsoft

The VFM-F40 also exist as a **Free Standing Model** and comes with a Base Plate that fixes to the floor. (VFM-F40/FP - 5062717)